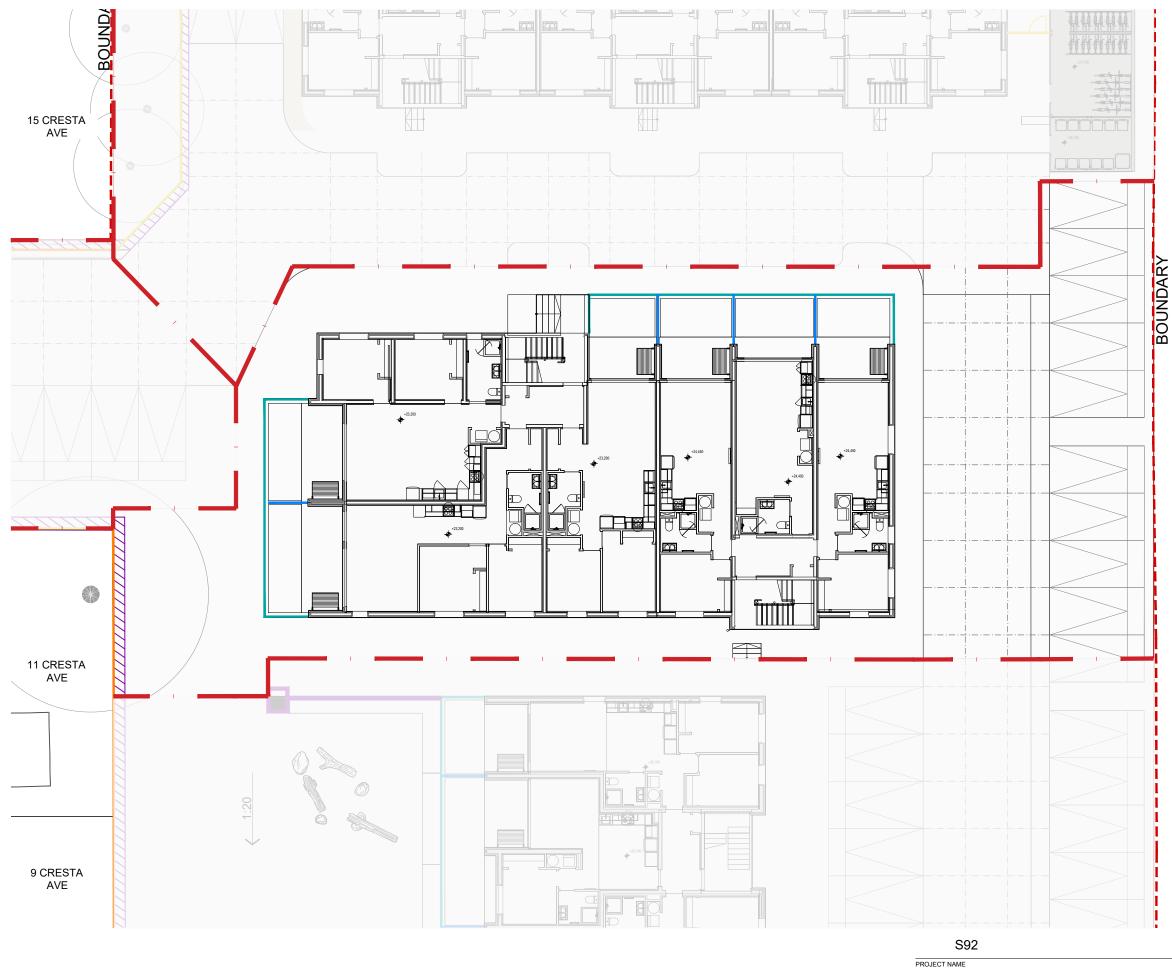

## **BEACH HAVEN RD 96** PROJECT ADDRESS

96 BEACH HAVEN RD, BEACH HAVE DWG NAME

# FENCING - BUILDING B

FILE L:\PROJECTS\DA-SILVA - BEACH HAVEN RD 96\DRAWINGS\CAD\L1996 BEACH HAVEN RD 96\DRAWINGS\L1996 BEACH HAVEN RD 96\DR GreensceneNZ Ltd. All rights reserved. A:145 Dominion Road, Mt Eden, Auckland 1446. P:0508 LANDSCAPE W:www.greenscenenz.com

|  | EXISTING | HEIGHT                  | DESCRIPTION                                                                                                |
|--|----------|-------------------------|------------------------------------------------------------------------------------------------------------|
|  |          | 1800mm                  | EXISTING TIMBER PAILING<br>NATURAL                                                                         |
|  |          | MAX.<br>900mm           | EXISTING LOW GARDEN WALL<br>KEYSTONE                                                                       |
|  |          | 1000mm                  | WIRE MESH FENCE                                                                                            |
|  |          | 1200mm                  | EXISTING TIMBER PALING<br>NATURAL                                                                          |
|  | PROPOSED | HEIGHT                  | DESCRIPTION                                                                                                |
|  |          | 1800mm                  | TIMBER PAILING<br>NATURAL                                                                                  |
|  |          | 1200mm                  | BOUNDARYLINE 'DURAPANEL<br>VECTA' RAILINGS OR SIMILAR<br>POWDERCOATED BLACK<br>F4 COMPLIANT WHERE REQUIRED |
|  |          | VARIES<br>MAX.<br>900mm | TIMBER RETAINING<br>LOW LANDSCAPE WALL                                                                     |
|  |          | REFER<br>ARCH           | SCREEN<br>REFER ARCH                                                                                       |
|  |          | 1000mm                  | BALUSTRADE<br>POOL TYPE FENCING<br>F4 COMPLIANT<br><b>REFER ARCH</b>                                       |
|  | 277772   | REFER<br>CIVIL          | RETAINING WALL<br>REFER CIVIL                                                                              |

# FOR CONSENT

|                                    |              |          | PROJECT # | ŧ               |  |
|------------------------------------|--------------|----------|-----------|-----------------|--|
|                                    |              |          |           | L1996           |  |
|                                    | PLOT DATE 06 | .09.2022 | DWG #     |                 |  |
| EN                                 | SCALE @ A3   | 1:200    |           | .303            |  |
|                                    | CHECKED      | JN       |           | .000            |  |
|                                    | DRAWN        | GH       | REV       | Ø<br>2022-09-06 |  |
| CAD/L1996 BEACH HAVEN RD 96 RC.DWG |              |          |           |                 |  |