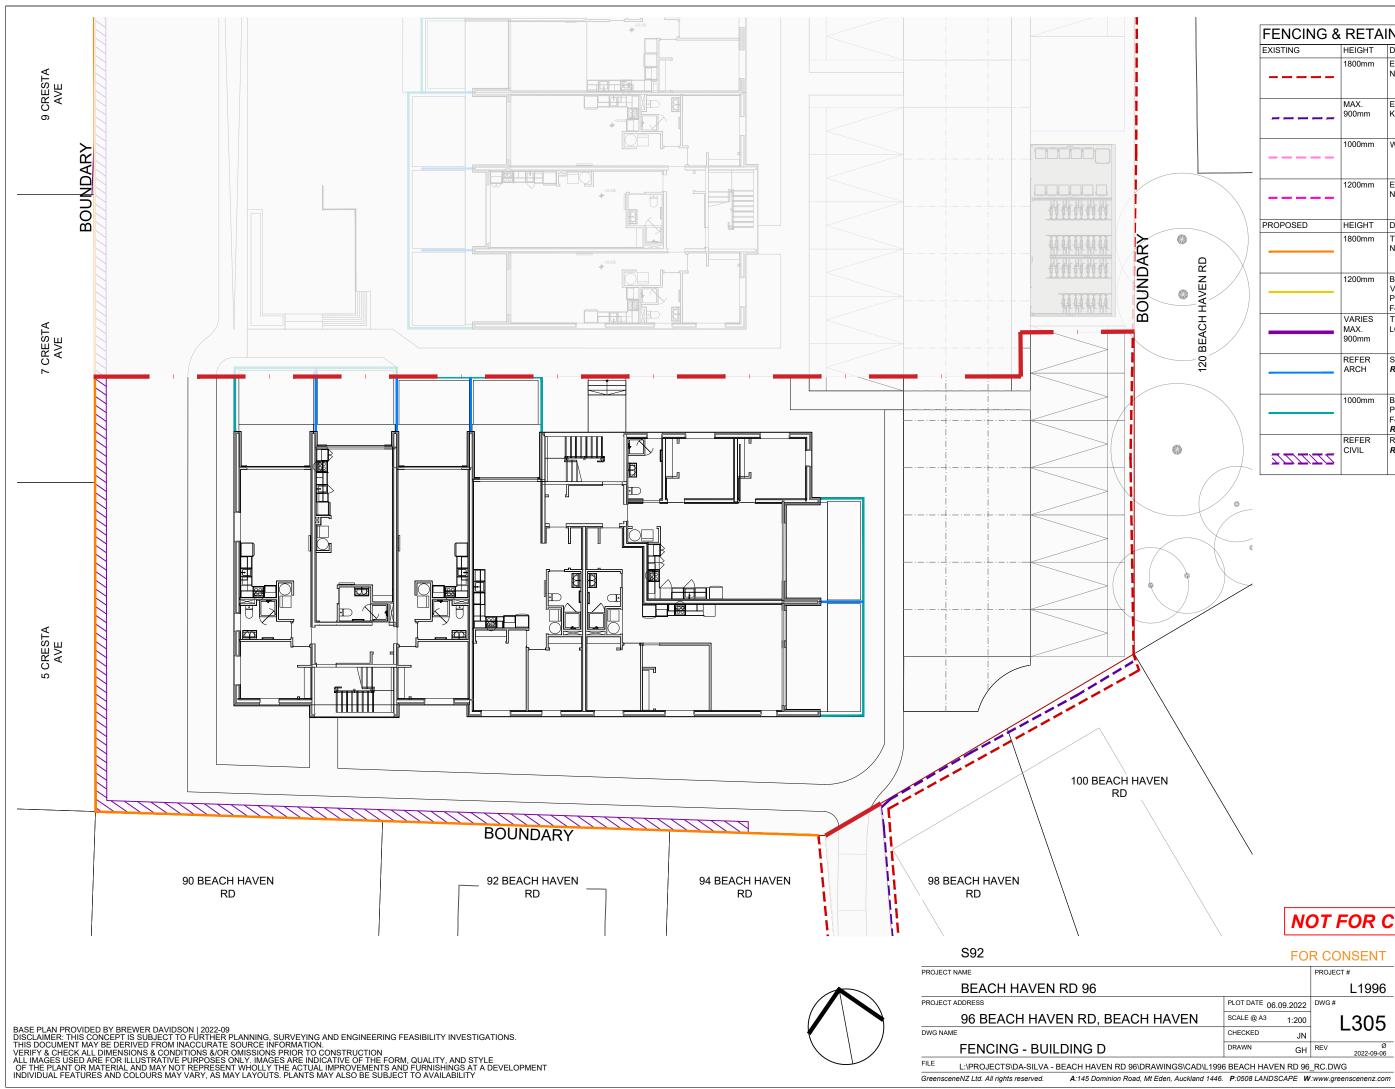

A:145 Dominion Road, Mt Eden, Auckland 1446. P:0508 LANDSCAPE W:www.greenscenenz.com

|                    | EXISTING | HEIGHT                  | DESCRIPTION                                                                                                |
|--------------------|----------|-------------------------|------------------------------------------------------------------------------------------------------------|
|                    |          | 1800mm                  | EXISTING TIMBER PAILING<br>NATURAL                                                                         |
|                    |          | MAX.<br>900mm           | EXISTING LOW GARDEN WALL<br>KEYSTONE                                                                       |
|                    |          | 1000mm                  | WIRE MESH FENCE                                                                                            |
|                    |          | 1200mm                  | EXISTING TIMBER PALING<br>NATURAL                                                                          |
|                    | PROPOSED | HEIGHT                  | DESCRIPTION                                                                                                |
| 120 BEACH HAVEN RD |          | 1800mm                  | TIMBER PAILING<br>NATURAL                                                                                  |
|                    |          | 1200mm                  | BOUNDARYLINE 'DURAPANEL<br>VECTA' RAILINGS OR SIMILAR<br>POWDERCOATED BLACK<br>F4 COMPLIANT WHERE REQUIRED |
| BEACH              |          | VARIES<br>MAX.<br>900mm | TIMBER RETAINING<br>LOW LANDSCAPE WALL                                                                     |
| 120                |          | REFER<br>ARCH           | SCREEN<br>REFER ARCH                                                                                       |
|                    |          | 1000mm                  | BALUSTRADE<br>POOL TYPE FENCING<br>F4 COMPLIANT<br><b>REFER ARCH</b>                                       |
|                    | 22/2/22  | REFER<br>CIVIL          | RETAINING WALL<br>REFER CIVIL                                                                              |

GREENSCENENZ

ENHANCING AND PROTECTING LIVING ENVIRONMENTS

|    |              |          | PROJECT | #               |  |  |
|----|--------------|----------|---------|-----------------|--|--|
|    |              |          |         | L1996           |  |  |
|    | PLOT DATE 06 | .09.2022 | DWG #   |                 |  |  |
| EN | SCALE @ A3   | 1:200    | 1       | _305            |  |  |
|    | CHECKED      | JN       |         | _000            |  |  |
|    | DRAWN        | GH       | REV     | Ø<br>2022-09-06 |  |  |
|    |              |          |         |                 |  |  |

| SEND        | -        |                         |                                                                                                            |
|-------------|----------|-------------------------|------------------------------------------------------------------------------------------------------------|
|             | PROPOSED | HEIGHT                  | DESCRIPTION                                                                                                |
| R PAILING   |          | 1800mm                  | TIMBER PAILING<br>NATURAL                                                                                  |
| GARDEN WALL |          | 1200mm                  | BOUNDARYLINE 'DURAPANEL<br>VECTA' RAILINGS OR SIMILAR<br>POWDERCOATED BLACK<br>F4 COMPLIANT WHERE REQUIRED |
| ICE         |          | VARIES<br>MAX.<br>800mm | TIMBER<br>LOW LANDSCAPE WALL                                                                               |
| R PALING    |          | REFER<br>ARCH           | SCREEN<br>REFER ARCH                                                                                       |
|             |          | 1000mm                  | BALUSTRADE<br>POOL TYPE FENCING<br>F4 COMPLIANT<br><b>REFER ARCH</b>                                       |
|             | 227272   | REFER<br>CIVIL          | RETAINING WALL<br><i>REFER CIVIL</i>                                                                       |