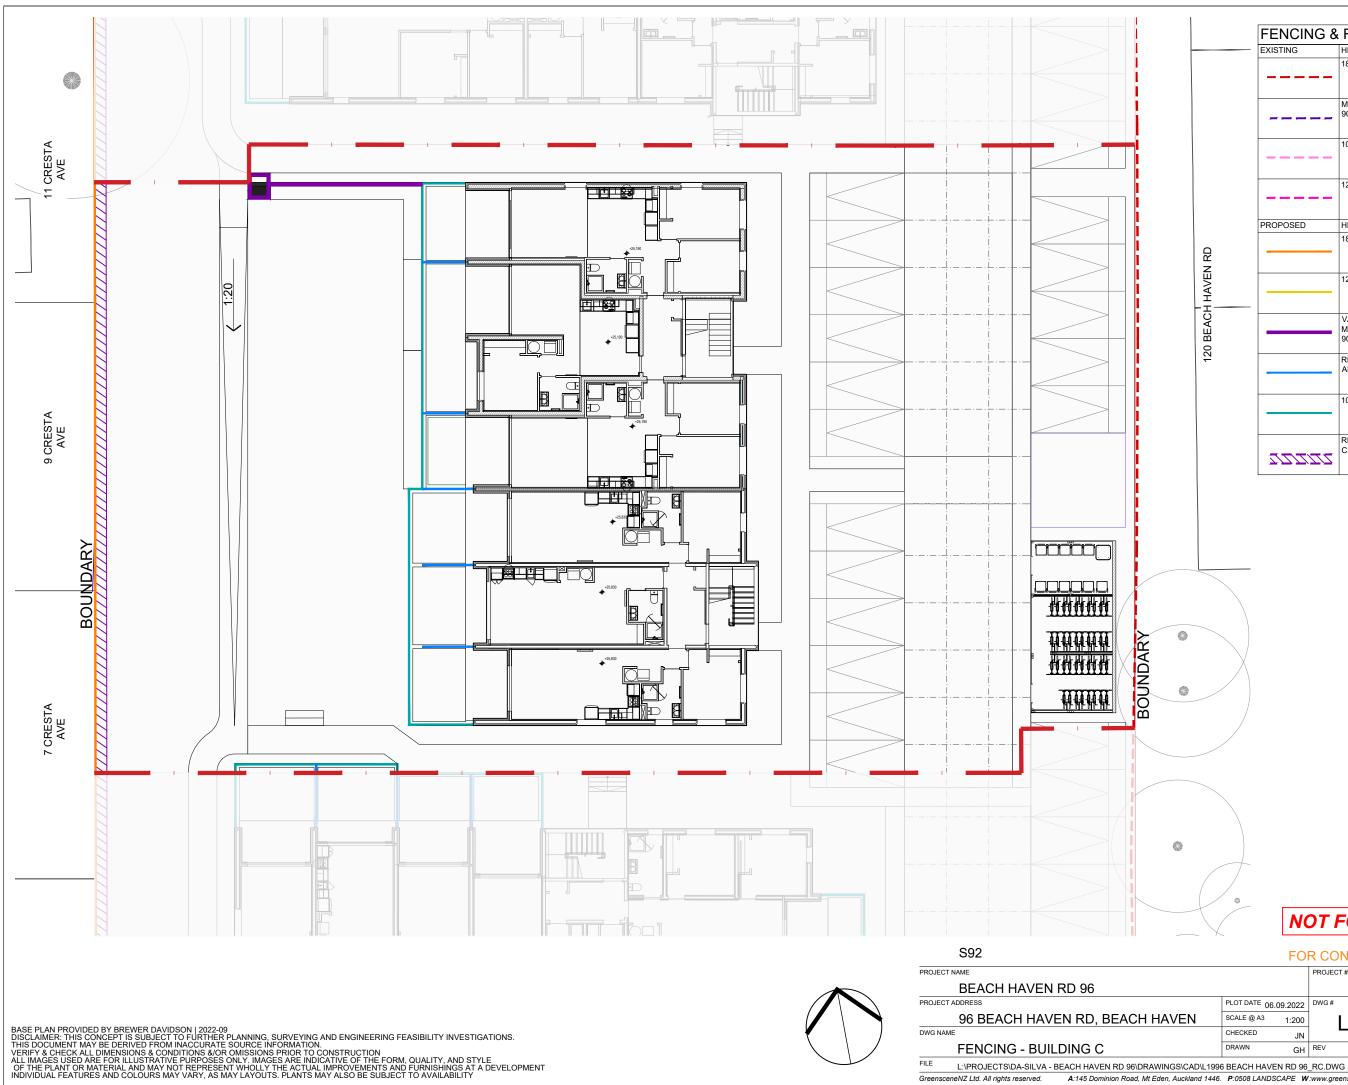

|                    | - EXISTING | HEIGHT                  | DESCRIPTION                                                                                                |
|--------------------|------------|-------------------------|------------------------------------------------------------------------------------------------------------|
|                    |            | 1800mm                  | EXISTING TIMBER PAILING<br>NATURAL                                                                         |
|                    |            | MAX.<br>900mm           | EXISTING LOW GARDEN WALL<br>KEYSTONE                                                                       |
|                    |            | 1000mm                  | WIRE MESH FENCE                                                                                            |
|                    |            | 1200mm                  | EXISTING TIMBER PALING<br>NATURAL                                                                          |
|                    | PROPOSED   | HEIGHT                  | DESCRIPTION                                                                                                |
| l RD               |            | 1800mm                  | TIMBER PAILING<br>NATURAL                                                                                  |
| 120 BEACH HAVEN RD | _          | 1200mm                  | BOUNDARYLINE 'DURAPANEL<br>VECTA' RAILINGS OR SIMILAR<br>POWDERCOATED BLACK<br>F4 COMPLIANT WHERE REQUIRED |
| 0 BEACI            |            | VARIES<br>MAX.<br>900mm | TIMBER RETAINING<br>LOW LANDSCAPE WALL                                                                     |
| 12                 |            | REFER<br>ARCH           | SCREEN<br>REFER ARCH                                                                                       |
|                    |            | 1000mm                  | BALUSTRADE<br>POOL TYPE FENCING<br>F4 COMPLIANT<br><b>REFER ARCH</b>                                       |
|                    | 2121212    | REFER<br>CIVIL          | RETAINING WALL<br>REFER CIVIL                                                                              |

# FOR CONSENT PROJECT # L1996 PLOT DATE 06.09.2022 DWG #

|    | 00         | .00.2022 |     |                 |  |
|----|------------|----------|-----|-----------------|--|
| ΞN | SCALE @ A3 | 1:200    |     | 1304            |  |
|    | CHECKED    | JN       |     | LUUT            |  |
|    | DRAWN      | GH       | REV | Ø<br>2022-09-06 |  |
|    |            |          |     |                 |  |