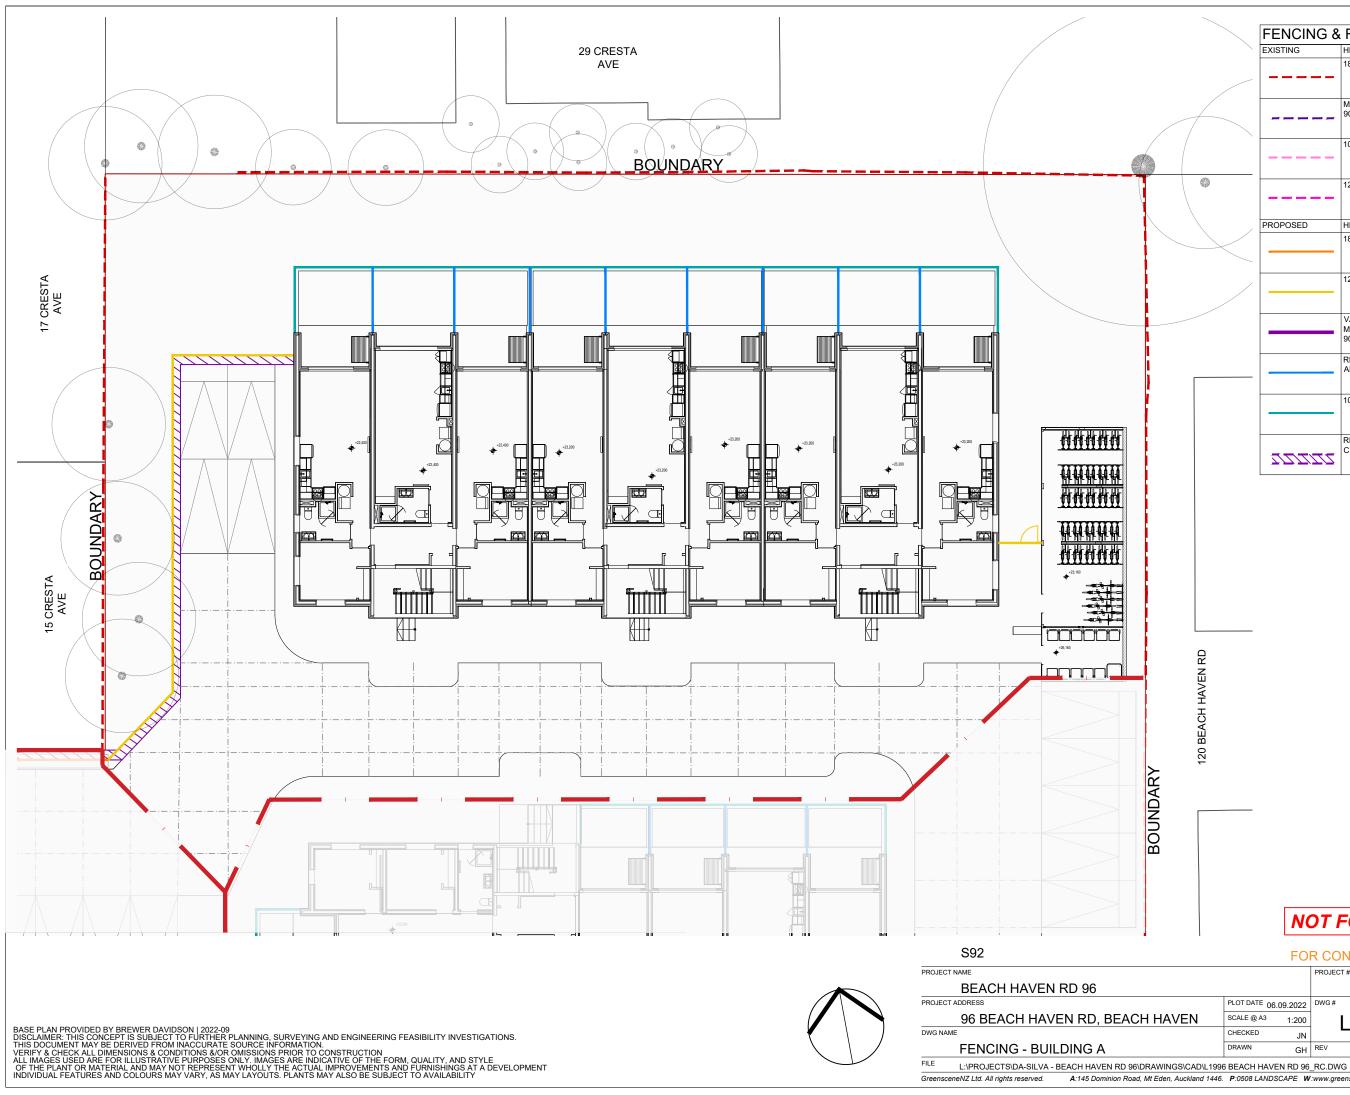

| FENCING  | & RETA                  | INING LEGEND                                                                                               |
|----------|-------------------------|------------------------------------------------------------------------------------------------------------|
| EXISTING | HEIGHT                  | DESCRIPTION                                                                                                |
|          | 1800mm                  | EXISTING TIMBER PAILING<br>NATURAL                                                                         |
|          | MAX.<br>900mm           | EXISTING LOW GARDEN WALL<br>KEYSTONE                                                                       |
|          | 1000mm                  | WIRE MESH FENCE                                                                                            |
|          | 1200mm                  | EXISTING TIMBER PALING<br>NATURAL                                                                          |
| PROPOSED | HEIGHT                  | DESCRIPTION                                                                                                |
|          | 1800mm                  | TIMBER PAILING<br>NATURAL                                                                                  |
|          | 1200mm                  | BOUNDARYLINE 'DURAPANEL<br>VECTA' RAILINGS OR SIMILAR<br>POWDERCOATED BLACK<br>F4 COMPLIANT WHERE REQUIRED |
|          | VARIES<br>MAX.<br>900mm | TIMBER RETAINING<br>LOW LANDSCAPE WALL                                                                     |
|          | REFER<br>ARCH           | SCREEN<br>REFER ARCH                                                                                       |
|          | - 1000mm                | BALUSTRADE<br>POOL TYPE FENCING<br>F4 COMPLIANT<br><b>REFER ARCH</b>                                       |
| 727272   | REFER<br>CIVIL          | RETAINING WALL<br>REFER CIVIL                                                                              |

**BEACH HAVEN RD** 120

## FOR CONSENT PROJECT #

|    |              |         |       | L1996           |
|----|--------------|---------|-------|-----------------|
|    | PLOT DATE 06 | 09.2022 | DWG # |                 |
| EN | SCALE @ A3   | 1:200   | 1     | _302            |
|    | CHECKED      | JN      |       | -002            |
|    | DRAWN        | GH      | REV   | Ø<br>2022-09-06 |
|    |              |         |       | 、               |

A:145 Dominion Road, Mt Eden, Auckland 1446. P:0508 LANDSCAPE W:www.greenscenenz.com

BASE PLAN PROVIDED BY BREWER DAVIDSON | 2022-09 DISCLAIMER: THIS CONCEPT IS SUBJECT TO FURTHER PLANNING, SURVEYING AND ENGINEERING FEASIBILITY INVESTIGATIONS. THIS DOCUMENT MAY BE DERIVED FROM INACCURATE SOURCE INFORMATION. VERIFY & CHECK ALL DIMENSIONS & CONDITIONS &/OR OMISSIONS PRIOR TO CONSTRUCTION ALL IMAGES USED ARE FOR ILLUSTRATIVE PURPOSES ONLY. IMAGES ARE INDICATIVE OF THE FORM, QUALITY, AND STYLE OF THE PLANT OR MATERIAL AND MAY NOT REPRESENT WHOLLY THE ACTUAL IMPROVEMENTS AND FURNISHINGS AT A DEVELOPMENT INDIVIDUAL FEATURES AND COLOURS MAY VARY, AS MAY LAYOUTS. PLANTS MAY ALSO BE SUBJECT TO AVAILABILITY